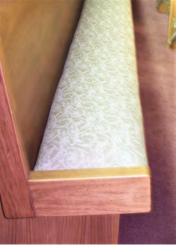

#### **REVERSIBLE PEW CUSHIONS**

Reversible style cushions are our most popular model cushion for it's versatility. Flip them over and rotate around the church to add to their life span.

2 inches thick, high density foam. Welt cord edges and tufted buttons.