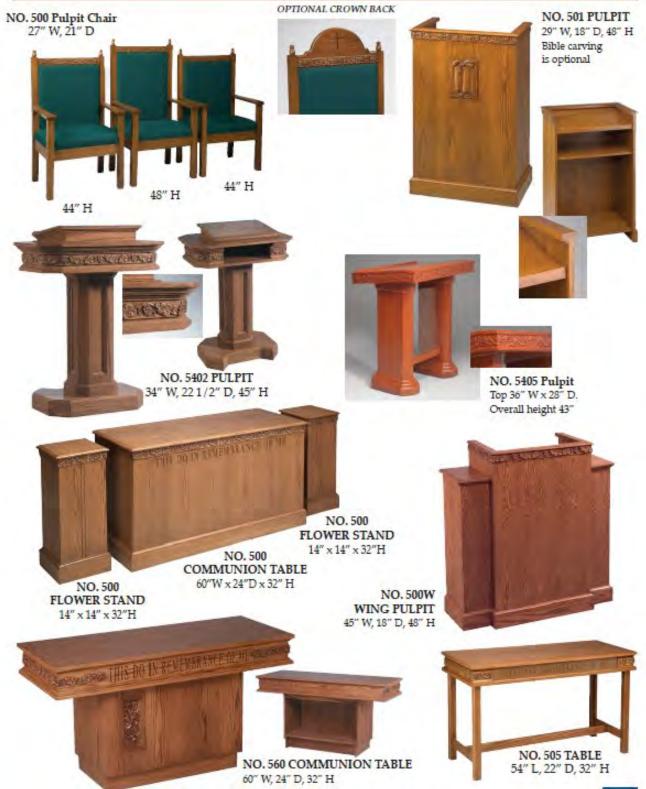

### 8500 SEKIES

60" W, 24" D, 32" H

NO. 8505 COMMUNION TABLE 60" W, 24" D, 32" H