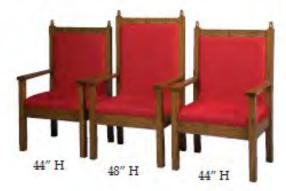

# COMMUNION RAILS CLERGY PEWS

Available in various designs suitable to your decor and service needs, communion rails are built in lengths to meet your job conditions. Kneeler cushions are 2" thick and 12" wide. They are available in a wide selection of designer colors and fabrics. When a riser is not provided, a kneeler platform can be added. Gates, removable sections and cup trays are optional. Pictures shown below feature optional kneeler platform.