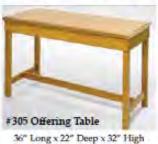

## TITHE AND OFFERING

Tithe Boxes are available in a variety of finish colors and come standard with lock.

Offering Tables and Offering Desks are finely hand-crafted and are available with optional locking drawer, or inscriptions "TITHE" or "OFFERING".

36" Long x 22" Deep x 32" High