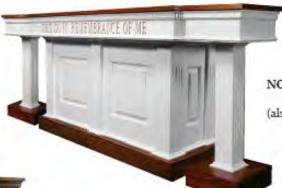

NO. 900 COMMUNION TABLE 60" W, 24" D, 32" H

NO. 900 FLOWER STAND 14" W, 14" D, 32" H

NO. 900 COMMUNION TABLE Sliding by-pass doors

NO. 8400 FLOWER STAND 14" W, 14" D, 32" H (also available in all-stained)