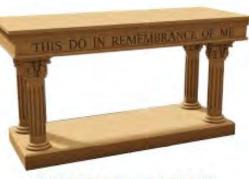

### 8500 SEKIES

60" W, 24" D, 32" H

NO. 8505 COMMUNION TABLE 60" W, 24" D, 32" H