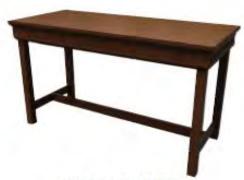

#### NARTHEX SETTEE

The narthex settee is available in lengths needed to meet job conditions.

NO. 300 SERIES - Wood seat

NO. 400 SERIES - Fixed padded seat (as shown) NO. 500 SERIES - With loose cushion

NO. 305 FOYER TABLE 54" long, 22" deep and 32" high.