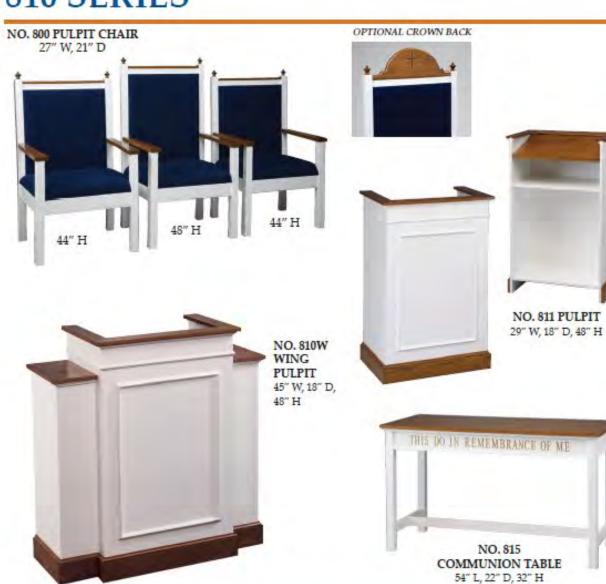

#### NO. 200 PULPIT CHAIR 27" W, 21" D

OPTIONAL CROWN BACK

NO. 201 PULPIT 29" W, 18" D, 48" H

NO. 200W WING PULPIT 45" W, 18" D, 48" H

NO. 200W WING PULPIT Rear view

NO. 200 FLOWER STAND 14" × 14" × 32"H

NO. 200 COMMUNION TABLE 60"W × 24"D × 32" H