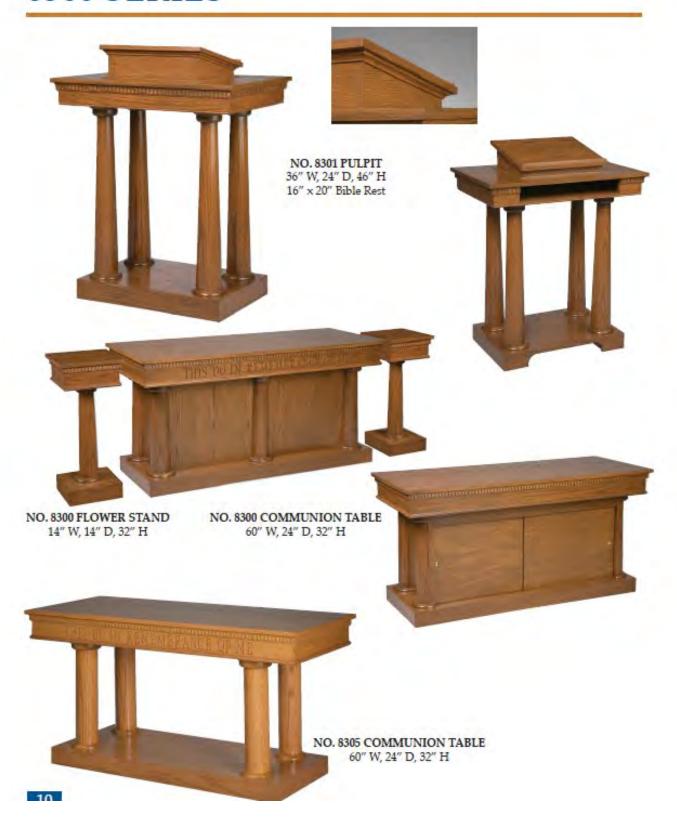

NO. 900 COMMUNION TABLE 60" W, 24" D, 32" H

NO. 900 FLOWER STAND 14" W, 14" D, 32" H

NO. 900 COMMUNION TABLE Sliding by-pass doors

NO. 8400 FLOWER STAND 14" W, 14" D, 32" H (also available in all-stained)

NO. 8405 COMMUNION TABLE 60" W, 24" D, 32" H (also available in all-stained)