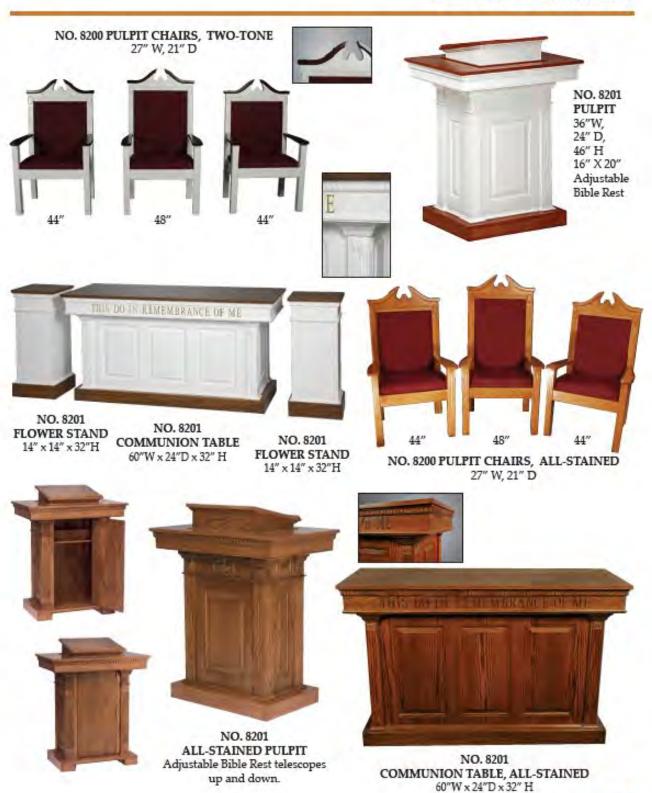

#### NO. 200 PULPIT CHAIR 27" W, 21" D

OPTIONAL CROWN BACK

NO. 201 PULPIT 29" W, 18" D, 48" H

NO. 200W WING PULPIT 45" W, 18" D, 48" H

NO. 200W WING PULPIT Rear view

NO. 200 FLOWER STAND 14" × 14" × 32"H

NO. 200 COMMUNION TABLE 60"W × 24"D × 32" H

# 300/400 SERIES

NO. 810 FLOWER STAND 14" x 14" x 32"H

NO. 900W-1 WING PULPIT 56" W, 24" D, 48" H

NO. 900 LECTERN 39 1/2" W, 24" D, 48" H

NO. 905 OPEN TABLE 54" W, 22" D, 32" H

NO. 900 FLOWER STAND 14" W, 14" D, 32" H

NO. 900 COMMUNION TABLE 60" W, 24" D, 32" H

NO. 900 FLOWER STAND 14" W, 14" D, 32" H

NO. 900 COMMUNION TABLE Sliding by-pass doors

NO. 8400 FLOWER STAND 14" W, 14" D, 32" H (also available in all-stained)

NO. 8405 COMMUNION TABLE 60" W, 24" D, 32" H (also available in all-stained)