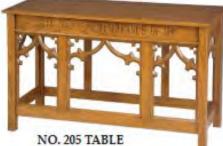

# **Egan's Church Restorations**

800 484 1874 info@eganchurchrestorations.com

# **CHURCH FURNITURE**



Egan's Church Restorations offer a wide selection of church furniture for any church, synagogue or meeting hall. All furniture shown is available individually or as part of a matched set.

All our furniture is available in a variety of standard or custom stains as well as the "two tone (colonial) finish shown in the above photo. In addition, we offer a wide variety of "institutional grade" fabrics to fit your needs.

#### NO. 200 PULPIT CHAIR 27" W, 21" D



OPTIONAL CROWN BACK





NO. 201 PULPIT 29" W, 18" D, 48" H



NO. 200W WING PULPIT 45" W, 18" D, 48" H



NO. 200W WING PULPIT Rear view



NO. 200 FLOWER STAND 14" × 14" × 32"H

NO. 200 COMMUNION TABLE 60"W × 24"D × 32" H



54" L, 22" D, 32" H



# 300/400 SERIES













NO. 810 FLOWER STAND 14" x 14" x 32"H







NO. 900W-1 WING PULPIT 56" W, 24" D, 48" H



NO. 900 LECTERN 39 1/2" W, 24" D, 48" H



NO. 905 OPEN TABLE 54" W, 22" D, 32" H



NO. 900 FLOWER STAND 14" W, 14" D, 32" H

NO. 900 COMMUNION TABLE 60" W, 24" D, 32" H

NO. 900 FLOWER STAND 14" W, 14" D, 32" H



NO. 900 COMMUNION TABLE Sliding by-pass doors









NO. 8400 FLOWER STAND 14" W, 14" D, 32" H (also available in all-stained)







NO. 8405 COMMUNION TABLE 60" W, 24" D, 32" H (also available in all-stained)

### 8500 SEKIES





60" W, 24" D, 32" H







NO. 8505 COMMUNION TABLE 60" W, 24" D, 32" H

# **CUSTOM FURNITURE**

Hand-crafted, original designs of pulpits, tables, altars, and complete chancel furniture sets are availab