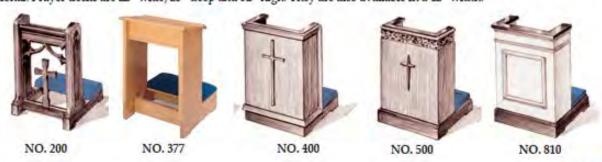

#### NO. 200 PULPIT CHAIR 27" W, 21" D

OPTIONAL CROWN BACK

NO. 201 PULPIT 29" W, 18" D, 48" H

NO. 200W WING PULPIT 45" W, 18" D, 48" H

NO. 200W WING PULPIT Rear view

NO. 200 FLOWER STAND 14" × 14" × 32"H

NO. 200 COMMUNION TABLE 60"W × 24"D × 32" H

# 300/400 SERIES

NO. 810 FLOWER STAND 14" x 14" x 32"H

NO. 900W-1 WING PULPIT 56" W, 24" D, 48" H

NO. 900 LECTERN 39 1/2" W, 24" D, 48" H

NO. 905 OPEN TABLE 54" W, 22" D, 32" H

NO. 900 FLOWER STAND 14" W, 14" D, 32" H

NO. 200

NO. 400

NO. 500

NO. 701

NO. 810

NO. 820