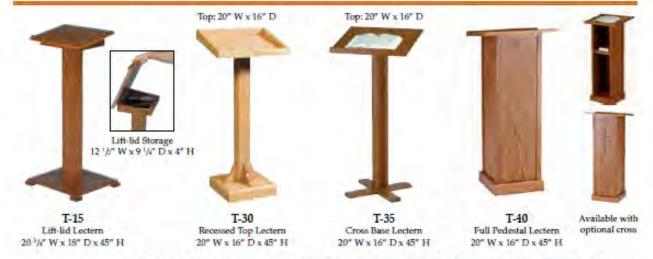

inviting first impression can be created with our narthex or foyer furnishings. Desks, tables and settees offer durable and functional furniture in lovely wood finishes.

#### NARTHEX SETTEE

The narthex settee is available in lengths needed to meet job conditions.



NO. 300 SERIES - Wood seat

NO. 400 SERIES - Fixed padded seat (as shown) NO. 500 SERIES - With loose cushion



NO. 305 FOYER TABLE 54" long, 22" deep and 32" high.

NO. 33 REGISTRY DESK 24" wide, 18" deep, 43" high



NO. 32 MEMORIAL DESK 24" wide, 18" deep, 42" high

Baptismal fonts include a removable stainless steel bowl and swivel cover. The dove carving is optional. Baptismal fonts are 38" high to the bowl and 18" through the diagonal.



NO. 200



NO. 400



NO. 500



NO. 701



NO. 810



NO. 820

## **LECTERNS**



### HYMN & REGISTER BOARDS

Elegantly wood-finished hymn boards are designed to take 2-7/8" letters or numerals (not included). Made 18" W x 36" H.



## TITHE AND OFFERING

Tithe Boxes are available in a variety of finish colors and come standard with lock.





Offering Tables and Offering Desks are finely hand-crafted and are available with optional locking drawer, or inscriptions "TITHE" or "OFFERING".





36" Long x 22" Deep x 32" High

#### **CUSHIONS AND UPHOLSTERY SERVICES**



#### **REVERSIBLE PEW CUSHIONS**

Reversible style cushions are our most popular model cushion for it's versatility. Flip them over and rotate around the church to add to their life span.

2 inches thick, high density foam. Welt cord edges and tufted buttons.





# ADD FIXED CUSHIONS TO WOOD PEWS

A grea