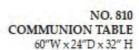

NO. 900 COMMUNION TABLE 60" W, 24" D, 32" H

NO. 900 FLOWER STAND 14" W, 14" D, 32" H

NO. 900 COMMUNION TABLE Sliding by-pass doors

NO. 8400 FLOWER STAND 14" W, 14" D, 32" H (also available in all-stained)