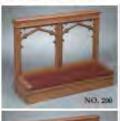

# COMMUNION RAILS CLERGY PEWS

Available in various designs suitable to your decor and service needs, communion rails are built in lengths to meet your job conditions. Kneeler cushions are 2" thick and 12" wide. They are available in a wide selection of designer colors and fabrics. When a riser is not provided, a kneeler platform can be added. Gates, removable sections and cup trays are optional. Pictures shown below feature optional kneeler platform.