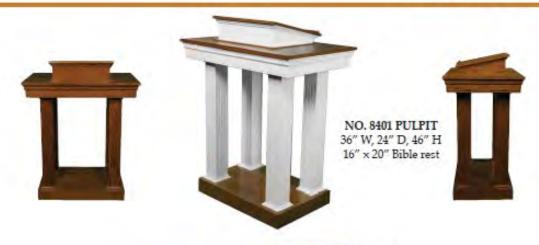

# 300/400 SERIES

NO. 810 FLOWER STAND 14" x 14" x 32"H

NO. 900W-1 WING PULPIT 56" W, 24" D, 48" H

NO. 900 LECTERN 39 1/2" W, 24" D, 48" H

NO. 905 OPEN TABLE 54" W, 22" D, 32" H

NO. 900 FLOWER STAND 14" W, 14" D, 32" H