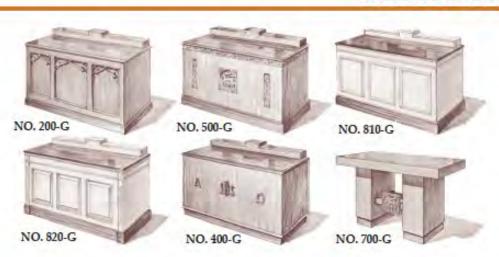

#8302-CU PULPIT

#8402-CU PULPIT







#810-CU PULPIT

#810-CU TABLE

#200W-CU PULPIT

### WALK-IN PULPITS AND LECTERNS

Finely designed to add dignity to your church, walk-in pulpits and lecterns in several styles will complement your other furnishings. Carvings and crosses are optional.



Pulpits are 39" wide and 32" deep. The overall height is adjusted to meet your requirements. The inside height is 48" above a 6" pulpit floor which is included.

Lecterns are 29" wide and 18" deep with height adjusted to meet your conditions.

# **ALTARS**

Select one of these dignified altars for your needs. Carvings, gradine and overlay symbols are optional. Altars are 72" long, 30" deep and 39" high. Gradine is 4" high and 8" deep. Cross step is 2" high and 8" deep. Special lengths are available.



## PRAYER DESKS

Stylishly built to offer long-term use, our prayer desks include upholstered kneeler cushions. Crosses and carvings are optional. Prayer desks are 22" wide, 23" deep and 32" high. They are also available in a 42" width.



# COMMUNION RAILS CLERGY PEWS

Available in various designs suitable to your decor and service needs, communion rails are built in lengths to meet your job conditions. Kneeler cushions are 2" thick and 12" wide. They are available in a wide selection of designer colors and fabrics. When a riser is not provided, a kneeler platform can be added. Gates, removable sections and cup trays are optional. Pictures shown below feature optional kneeler platform.













Available in a variety of finishes and fabrics, and in one-seat (2'4") and two-seat (4'0"