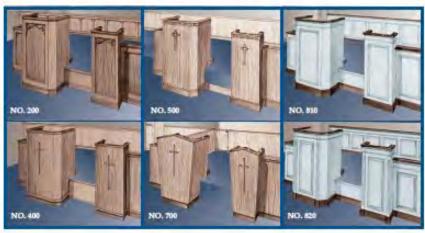

NO. 8405 COMMUNION TABLE 60" W, 24" D, 32" H (also available in all-stained)

### 8500 SEKIES





60" W, 24" D, 32" H







NO. 8505 COMMUNION TABLE 60" W, 24" D, 32" H

# **CUSTOM FURNITURE**

Hand-crafted, original designs of pulpits, tables, altars, and complete chancel furniture sets are available to meet your needs and your expectations. These items represent a small portion of the custom work available with Egan's Church Furnishings and Restorations





#1-CU PULPIT

#1-CU ALTAR







#8302-CU PULPIT

#8402-CU PULPIT







#810-CU PULPIT

#810-CU TABLE

#200W-CU PULPIT

### WALK-IN PULPITS AND LECTERNS

Finely designed to add dignity to your church, walk-in pulpits and lecterns in several styles will complement your other furnishings. Carvings and crosses are optional.



Pulpits are 39" wide and 32" deep. The overall height is adjusted to meet your requirements. The inside height is 48" above a 6" pulpit floor which is included.

Lecterns are 29" wide and 18" deep with height adjusted to meet your conditions.

# **ALTARS**

Select one of these dignified altars for your needs. Carvings, gradine and overlay symbols are optional. Altars are 72" long, 30" deep and 39" high. Gradine is 4" high and 8" deep. Cross step is 2" high and 8" deep. Special lengths are available.



## PRAYER DESKS

Stylishly built to offer long-term use, our prayer desks include upholstered kneeler cushions. Crosses and carvings are optional. Prayer desks are 22" wide, 23" deep and 32" high. They are also available in a 42" width.



# COMMUNION RAILS CLERGY PEWS

Available in variou