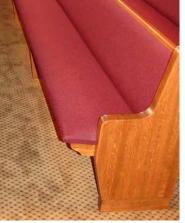

# ADD FIXED CUSHIONS TO WOOD PEWS

A great alternate to pew refinishing. We can add fixed seat or back cushions, or both to almost any wood pews. Add comfort and cover damaged wood sections.