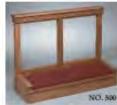

# COMMUNION RAILS CLERGY PEWS

Available in various designs suitable to your decor and service needs, communion rails are built in lengths to meet your job conditions. Kneeler cushions are 2" thick and 12" wide. They are available in a wide selection of designer colors and fabrics. When a riser is not provided, a kneeler platform can be added. Gates, removable sections and cup trays are optional. Pictures shown below feature optional kneeler platform.