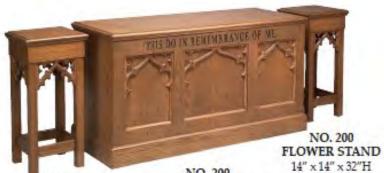

#### NO. 200 PULPIT CHAIR 27" W, 21" D

OPTIONAL CROWN BACK

NO. 201 PULPIT 29" W, 18" D, 48" H

NO. 200W WING PULPIT 45" W, 18" D, 48" H

NO. 200W WING PULPIT Rear view

NO. 200 FLOWER STAND 14" × 14" × 32"H

NO. 200 COMMUNION TABLE 60"W × 24"D × 32" H