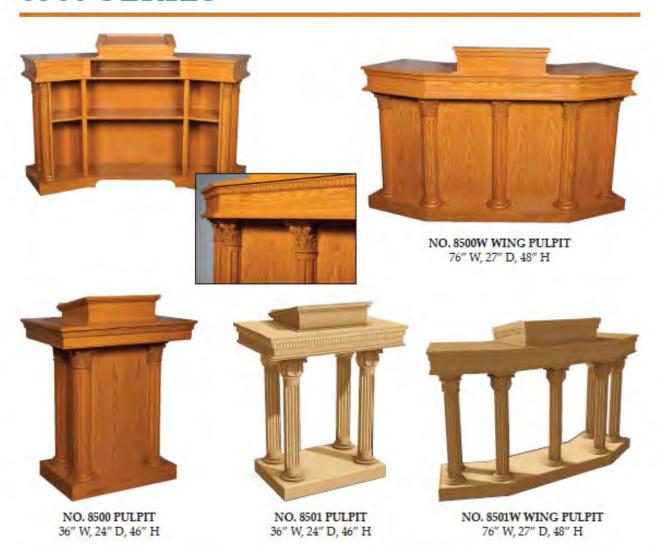

# **CUSTOM FURNITURE**

Hand-crafted, original designs of pulpits, tables, altars, and complete chancel furniture sets are available to meet your needs and your expectations. These items represent a small portion of the custom work available with Egan's Church Furnishings and Restorations

#1-CU PULPIT

#1-CU ALTAR

#8302-CU PULPIT

#8402-CU PULPIT

#810-CU PULPIT

#810-CU TABLE

#200W-CU PULPIT