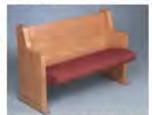

#### **REVERSIBLE PEW CUSHIONS**

Reversible style cushions are our most popular model cushion for it's versatility. Flip them over and rotate around the church to add to their life span.

2 inches thick, high density foam. Welt cord edges and tufted buttons.

# ADD FIXED CUSHIONS TO WOOD PEWS

A great alternate to pew refinishing. We can add fixed seat or back cushions, or both to almost any wood pews. Add comfort and cover damaged wood sections.