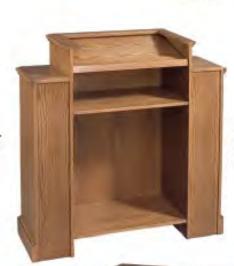

### WALK-IN PULPITS AND LECTERNS

Finely designed to add dignity to your church, walk-in pulpits and lecterns in several styles will complement your other furnishings. Carvings and crosses are optional.

Pulpits are 39" wide and 32" deep. The overall height is adjusted to meet your requirements. The inside height is 48" above a 6" pulpit floor which is included.

Lecterns are 29" wide and 18" deep with height adjusted to meet your conditions.