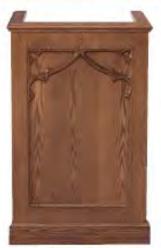

#### NO. 200 PULPIT CHAIR 27" W, 21" D

OPTIONAL CROWN BACK

NO. 201 PULPIT 29" W, 18" D, 48" H

NO. 200W WING PULPIT 45" W, 18" D, 48" H

NO. 200W WING PULPIT Rear view

NO. 200 FLOWER STAND 14" × 14" × 32"H

NO. 200 COMMUNION TABLE 60"W × 24"D × 32" H