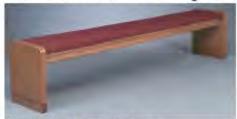

#### NARTHEX SETTEE

The narthex settee is available in lengths needed to meet job conditions.

NO. 300 SERIES - Wood seat

NO. 400 SERIES - Fixed padded seat (as shown) NO. 500 SERIES - With loose cushion

NO. 305 FOYER TABLE 54" long, 22" deep and 32" high.