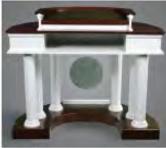

### WALK-IN PULPITS AND LECTERNS

Finely designed to add dignity to your church, walk-in pulpits and lecterns in several styles will complement your other furnishings. Carvings and crosses are optional.

Pulpits are 39" wide and 32" deep. The overall height is adjusted to meet your requirements. The inside height is 48" above a 6" pulpit floor which is included.

Lecterns are 29" wide and 18" deep with height adjusted to meet your conditions.