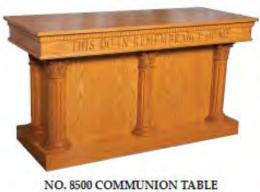

NO. 201 PULPIT 29" W, 18" D, 48" H



NO. 200W WING PULPIT 45" W, 18" D, 48" H



NO. 200W WING PULPIT Rear view



NO. 200 FLOWER STAND 14" × 14" × 32"H

NO. 200 COMMUNION TABLE 60"W × 24"D × 32" H



54" L, 22" D, 32" H



# 300/400 SERIES













NO. 810 FLOWER STAND 14" x 14" x 32"H







NO. 900W-1 WING PULPIT 56" W, 24" D, 48" H



NO. 900 LECTERN 39 1/2" W, 24" D, 48" H



NO. 905 OPEN TABLE 54" W, 22" D, 32" H



NO. 900 FLOWER STAND 14" W, 14" D, 32" H

NO. 900 COMMUNION TABLE 60" W, 24" D, 32" H

NO. 900 FLOWER STAND 14" W, 14" D, 32" H



NO. 900 COMMUNION TABLE Sliding by-pass doors









NO. 8400 FLOWER STAND 14" W, 14" D, 32" H (also available in all-stained)







NO. 8405 COMMUNION TABLE 60" W, 24" D, 32" H (also available in all-stained)

### 8500 SEKIES





60" W, 24" D, 32" H







NO. 8505 COMMUNION TABLE 60" W, 24" D, 32" H

# **CUSTOM FURNITURE**

Hand-crafted, original designs of pulpits, tables, altars, and complete chancel furniture sets are available to meet your needs and your expectations. These items represent a small portion of the custom work available with Egan's Church Furnishings and Restorations





#1-CU PULPIT

#1-CU ALTAR







#8302-CU PULPIT

#8402-CU PULPIT







#810-CU PULPIT

#810-CU TABLE

#200W-CU PULPIT

### WALK-IN PULPITS AND LECTERNS

Finely designed to add dignity to your church, walk-in pulpits and lecterns in several styles will complement your other furnishings. Carvings and crosses are optional.



Pulpits are 39" wide and 32" deep. The overall height is adjusted to meet your requirements. The inside