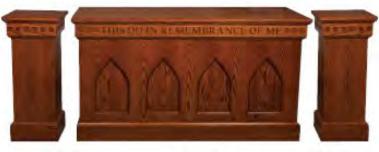

NO. 900 COMMUNION TABLE 60" W, 24" D, 32" H

NO. 900 FLOWER STAND 14" W, 14" D, 32" H

NO. 900 COMMUNION TABLE Sliding by-pass doors

NO. 8400 FLOWER STAND 14" W, 14" D, 32" H (also available in all-stained)

NO. 8405 COMMUNION TABLE 60" W, 24" D, 32" H (also available in all-stained)