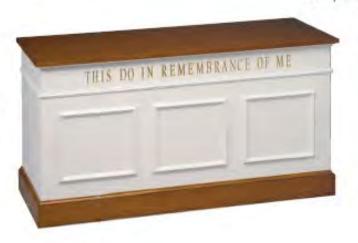

4 info@eganchurchrestorations.com

# **CHURCH FURNITURE**



Egan's Church Restorations offer a wide selection of church furniture for any church, synagogue or meeting hall. All furniture shown is available individually or as part of a matched set.

All our furniture is available in a variety of standard or custom stains as well as the "two tone (colonial) finish shown in the above photo. In addition, we offer a wide variety of "institutional grade" fabrics to fit your needs.

#### NO. 200 PULPIT CHAIR 27" W, 21" D



OPTIONAL CROWN BACK





NO. 201 PULPIT 29" W, 18" D, 48" H



NO. 200W WING PULPIT 45" W, 18" D, 48" H



NO. 200W WING PULPIT Rear view



NO. 200 FLOWER STAND 14" × 14" × 32"H

NO. 200 COMMUNION TABLE 60"W × 24"D × 32" H



54" L, 22" D, 32" H



# 300/400 SERIES













NO. 810 FLOWER STAND 14" x 14" x 32"H







NO. 900W-1 WING PULPIT 56" W, 24" D, 48" H



NO. 900 LECTERN 39 1/2" W, 24" D, 48" H



NO. 905 OPEN TABLE 54" W, 22" D, 32" H



NO. 900 FLOWER STAND 14" W, 14" D, 32" H

NO. 900 COMMUNION TABLE 60" W, 24" D, 32" H

NO. 900 FLOWER STAND 14" W, 14" D, 32" H



NO. 900 COMMUNION TABLE Sliding by-pass doors









NO. 8400 FLOWER STAND 14" W, 14" D, 32" H (also available in all-stained)







NO. 8405 COMMUNION TABLE 60" W, 24" D, 32" H (also available in all-stained)

### 8500 SEKIES





60" W, 24" D, 32" H







NO. 8505 COMMUNION TABLE 60" W, 24" D, 32" H

# **CUSTOM FURNITURE**

Hand-crafted, original designs of pulpits, tables, altars, and complete chancel furniture sets are available to meet your needs and your expectations. These