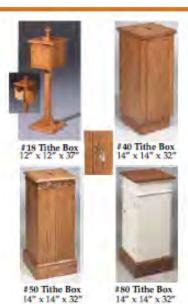

## TITHE AND OFFERING

Tithe Boxes are available in a variety of finish colors and come standard with lock.

Offering Tables and Offering Desks are finely hand-crafted and are available with optional locking drawer, or inscriptions "TITHE" or "OFFERING".