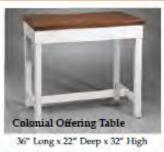

## TITHE AND OFFERING

Tithe Boxes are available in a variety of finish colors and come standard with lock.

Offering Tables and Offering Desks are finely hand-crafted and are available with optional locking drawer, or inscriptions "TITHE" or "OFFERING".

36" Long x 22" Deep x 32" High