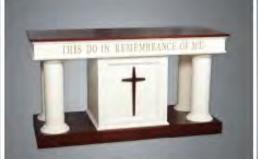

#### NO. 200 PULPIT CHAIR 27" W, 21" D

OPTIONAL CROWN BACK

NO. 201 PULPIT 29" W, 18" D, 48" H

NO. 200W WING PULPIT 45" W, 18" D, 48" H

NO. 200W WING PULPIT Rear view

NO. 200 FLOWER STAND 14" × 14" × 32"H

NO. 200 COMMUNION TABLE 60"W × 24"D × 32" H

54" L, 22" D, 32" H