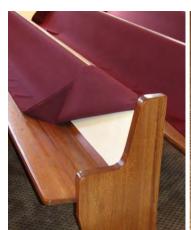

# ADD FIXED CUSHIONS TO WOOD PEWS

A great alternate to pew refinishing. We can add fixed seat or back cushions, or both to almost any wood pews. Add comfort and cover damaged wood sections.