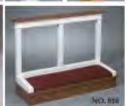

#### NARTHEX SETTEE

The narthex settee is available in lengths needed to meet job conditions.

NO. 300 SERIES - Wood seat

NO. 400 SERIES - Fixed padded seat (as shown) NO. 500 SERIES - With loose cushion

NO. 305 FOYER TABLE 54" long, 22" deep and 32" high.