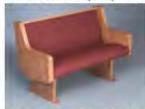

Available in a variety of finishes and fabrics, and in one-seat (2'4") and two-seat (4'0") sizes.

NO. 953 / 984 SEDILIA Upholstered foam cushioned back and seat.

953 / 984 - (1) One Seat 2' 4" 953 / 984 - (2) Two Seats 4' 0"

NO. 940 / 984 SEDILIA Upholstered foam cushioned seat, flat wood back.

940 / 984 - (1) One Seat 2' 4" 940 / 984 - (2) Two Seats 4' 0"

An inviting first impression can be created with our narthex or foyer furnishings. Desks, tables and settees offer durable and functional furniture in lovely wood finishes.