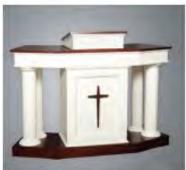

# **ALTARS**

Select one of these dignified altars for your needs. Carvings, gradine and overlay symbols are optional. Altars are 72" long, 30" deep and 39" high. Gradine is 4" high and 8" deep. Cross step is 2" high and 8" deep. Special lengths are available.