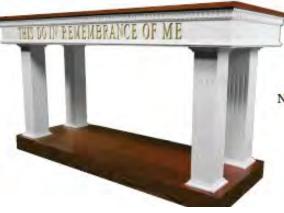

### 8500 SEKIES

60" W, 24" D, 32" H

NO. 8505 COMMUNION TABLE 60" W, 24" D, 32" H