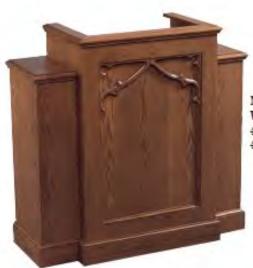

#### NO. 200 PULPIT CHAIR 27" W, 21" D

OPTIONAL CROWN BACK

NO. 201 PULPIT 29" W, 18" D, 48" H

NO. 200W WING PULPIT 45" W, 18" D, 48" H

NO. 200W WING PULPIT Rear view

NO. 200 FLOWER STAND 14" × 14" × 32"H

NO. 200 COMMUNION TABLE 60"W × 24"D × 32" H