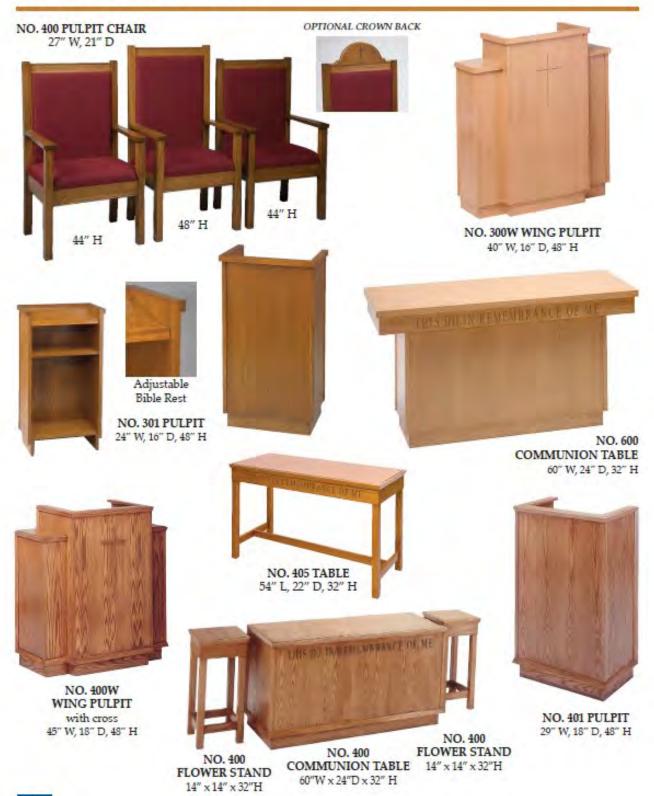

# 300/400 SERIES

NO. 810 FLOWER STAND 14" x 14" x 32"H

NO. 900W-1 WING PULPIT 56" W, 24" D, 48" H

NO. 900 LECTERN 39 1/2" W, 24" D, 48" H

NO. 905 OPEN TABLE 54" W, 22" D, 32" H

NO. 900 FLOWER STAND 14" W, 14" D, 32" H

NO. 900 COMMUNION TABLE 60" W, 24" D, 32" H

NO. 900 FLOWER STAND 14" W, 14" D, 32" H

NO. 900 COMMUNION TABLE Sliding by-pass doors

NO. 8400 FLOWER STAND 14" W, 14" D, 32" H (also available in all-stained)

NO. 8405 COMMUNION TABLE 60" W, 24" D, 32" H (also available in all-stained)