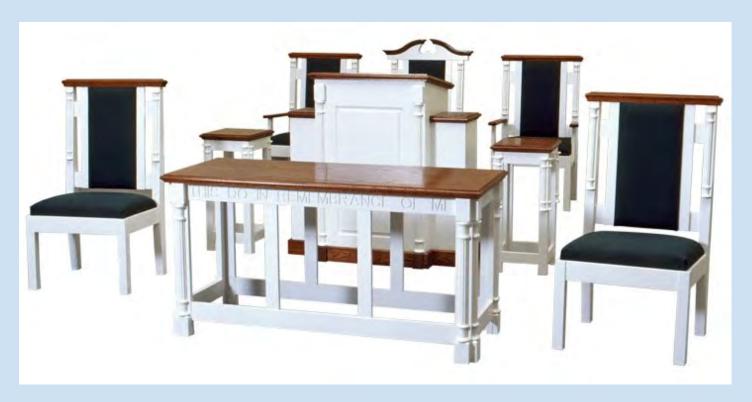

#### NO. 200 PULPIT CHAIR 27" W, 21" D

OPTIONAL CROWN BACK

NO. 201 PULPIT 29" W, 18" D, 48" H

NO. 200W WING PULPIT 45" W, 18" D, 48" H

NO. 200W WING PULPIT Rear view

NO. 200 FLOWER STAND 14" × 14" × 32"H

NO. 200 COMMUNION TABLE 60"W × 24"D × 32" H

54" L, 22" D, 32" H