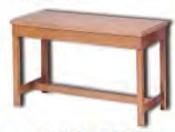

#### NARTHEX SETTEE

The narthex settee is available in lengths needed to meet job conditions.

NO. 300 SERIES - Wood seat

NO. 400 SERIES - Fixed padded seat (as shown) NO. 500 SERIES - With loose cushion

NO. 305 FOYER TABLE 54" long, 22" deep and 32" high.