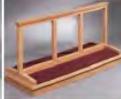

#### NARTHEX SETTEE

The narthex settee is available in lengths needed to meet job conditions.

NO. 300 SERIES - Wood seat

NO. 400 SERIES - Fixed padded seat (as shown) NO. 500 SERIES - With loose cushion

NO. 305 FOYER TABLE 54" long, 22" deep and 32" high.