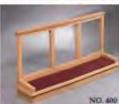

# COMMUNION RAILS CLERGY PEWS

Available in various designs suitable to your decor and service needs, communion rails are built in lengths to meet your job conditions. Kneeler cushions are 2" thick and 12" wide. They are available in a wide selection of designer colors and fabrics. When a riser is not provided, a kneeler platform can be added. Gates, removable sections and cup trays are optional. Pictures shown below feature optional kneeler platform.