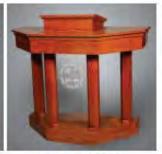

### WALK-IN PULPITS AND LECTERNS

Finely designed to add dignity to your church, walk-in pulpits and lecterns in several styles will complement your other furnishings. Carvings and crosses are optional.

Pulpits are 39" wide and 32" deep. The overall height is adjusted to meet your requirements. The inside height is 48" above a 6" pulpit floor which is included.

Lecterns are 29" wide and 18" deep with height adjusted to meet your conditions.