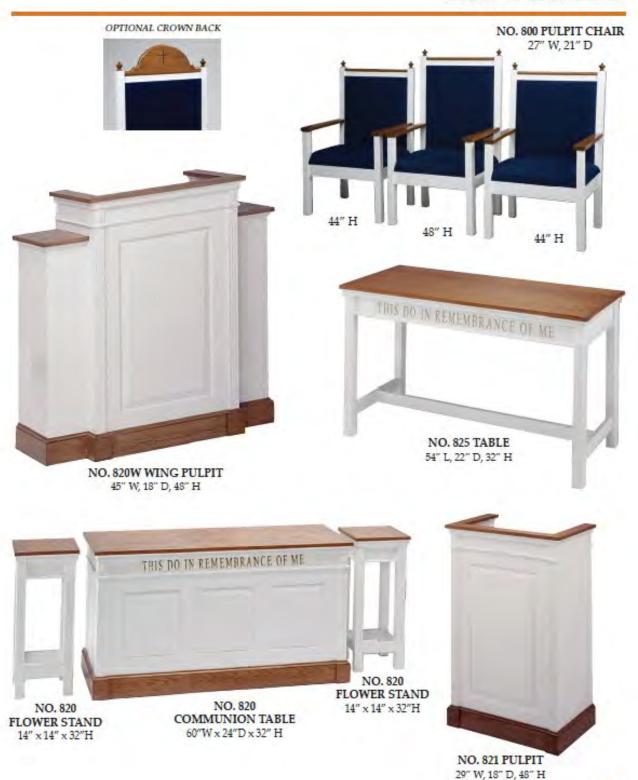

#### NO. 200 PULPIT CHAIR 27" W, 21" D

OPTIONAL CROWN BACK

NO. 201 PULPIT 29" W, 18" D, 48" H

NO. 200W WING PULPIT 45" W, 18" D, 48" H

NO. 200W WING PULPIT Rear view

NO. 200 FLOWER STAND 14" × 14" × 32"H

NO. 200 COMMUNION TABLE 60"W × 24"D × 32" H

54" L, 22" D, 32" H