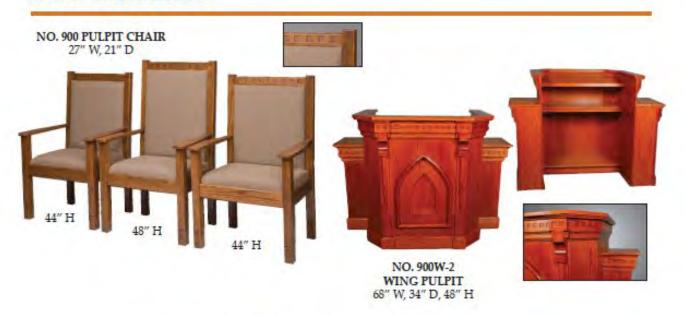

# 300/400 SERIES

NO. 810 FLOWER STAND 14" x 14" x 32"H

NO. 900W-1 WING PULPIT 56" W, 24" D, 48" H

NO. 900 LECTERN 39 1/2" W, 24" D, 48" H

NO. 905 OPEN TABLE 54" W, 22" D, 32" H

NO. 900 FLOWER STAND 14" W, 14" D, 32" H

NO. 900 COMMUNION TABLE 60" W, 24" D, 32" H

NO. 900 FLOWER STAND 14" W, 14" D, 32" H

NO. 900 COMMUNION TABLE Sliding by-pass doors

NO. 8400 FLOWER STAND 14" W, 14" D, 32" H (also available in all-stained)