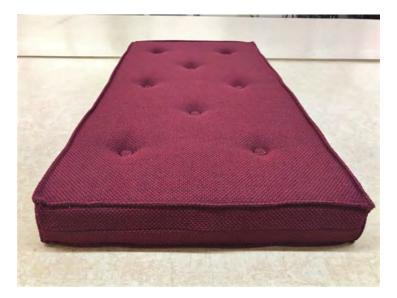

#### **REVERSIBLE PEW CUSHIONS**

Reversible style cushions are our most popular model cushion for it's versatility. Flip them over and rotate around the church to add to their life span.

2 inches thick, high density foam. Welt cord edges and tufted buttons.