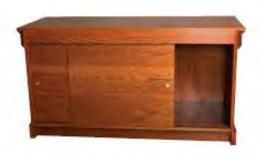

NO. 900 COMMUNION TABLE 60" W, 24" D, 32" H

NO. 900 FLOWER STAND 14" W, 14" D, 32" H

NO. 900 COMMUNION TABLE Sliding by-pass doors

NO. 8400 FLOWER STAND 14" W, 14" D, 32" H (also available in all-stained)