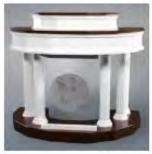

### WALK-IN PULPITS AND LECTERNS

Finely designed to add dignity to your church, walk-in pulpits and lecterns in several styles will complement your other furnishings. Carvings and crosses are optional.

Pulpits are 39" wide and 32" deep. The overall height is adjusted to meet your requirements. The inside height is 48" above a 6" pulpit floor which is included.

Lecterns are 29" wide and 18" deep with height adjusted to meet your conditions.